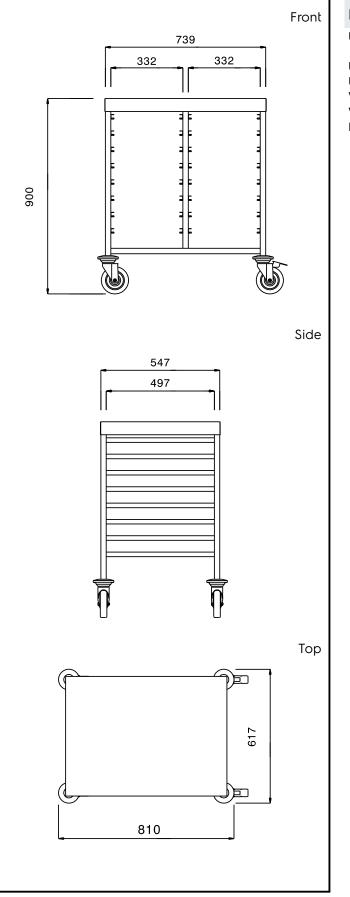

## Key Information:

| 617 mm      |
|-------------|
| 810 mm      |
| 900 mm      |
| Zinc plated |
| Ø 125       |
| 26 kg       |
|             |

Service Trolleys 16 GN 1/1 Container Trolley with worktop