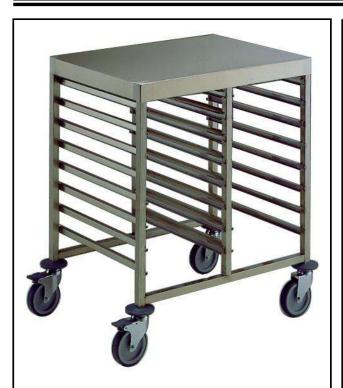

Service Trolleys 16 GN 1/1 Container Trolley with worktop

361255 (CTR161T)

16x1/1GN Container Trolley with Top

### Item No.

Constructed in 304 AISI stainless steel. Framework in square 25x25mm tubing, completely welded. Fitted with worktop. The C-shaped "non-tip" runners, with upturn at each end, can accommodate GN containers 1/1, 1/2 and 1/3. Containers are positioned in two rows (8+8 1/1GN). N. 4 swivelling castors, two with brakes, mm125 in diameter, fitted with plastic bumpers.

## **Main Features**

- Framework in square 25x25 mm tubing, completely welded.
- Equipped with C-shaped "non-tip" runners, with upturn at each end.
- Accomodates 1/1 GN containers.
- Fitted with worktop.
- 4 pivoting Ø 125 mm wheels, 2 of which with brakes, fitted with plastic bumpers

### Construction

• Constructed entirely in 304 AISI stainless steel.